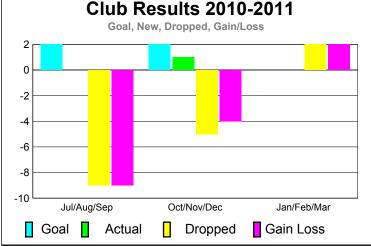

## CLUBS **Club Results** Clubs 2009-2010 2010-2011 New **Actual Actual** Gain/ Gain/ Club New Dropped Loss of Loss of Month Goal Clubs Clubs Clubs Clubs Jul/Aug/Sep 2 -9 0 0 -9 Oct/Nov/Dec 2 -5 -4 3 1 Jan/Feb/Mar 2 2 -1 Totals

-12