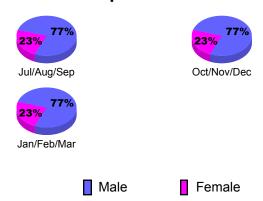

|  |  |
|             | Net         | Actual         | Actual            | Gain/       | Gain/       |  |  |
|             | Memb        | New            | Dropped           | Loss of     | Loss of     |  |  |
| Month       | <u>Goal</u> | <u>Memb</u>    | <u>Memb</u>       | <u>Memb</u> | <u>Memb</u> |  |  |
| Jul/Aug/Sep | 25          | 2              | -6                | -4          | -10         |  |  |
| Oct/Nov/Dec | 25          | 0              | 0                 | 0           | 2           |  |  |
| Jan/Feb/Mar | 15          | 30             | -5                | 25          | 1           |  |  |
| Totals      | 65          | 32             | -11               | 21          | -7          |  |  |



# Gender Comparison 2010-2011

Oct/Nov/Dec

Jan/Feb/Mar

Previous Year