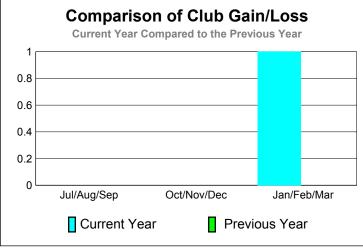

# CLUBS Club Results 2010-2011 New Actual Actual Gain/ Gain/ Club New Dropped Loss of Loss of Goal Clubs Clubs Clubs Clubs Clubs Clubs Clubs Clubs

|             | New<br>Club | New   | Dropped      | Gain/<br>Loss of | Gain/<br>Loss of |
|-------------|-------------|-------|--------------|------------------|------------------|
| Month       | Goal        | Clubs | <u>Clubs</u> | Clubs            | <u>Clubs</u>     |
| Jul/Aug/Sep | 1           | 0     | 0            | 0                | 0                |
| Oct/Nov/Dec | 1           | 0     | 0            | 0                | 0                |
| Jan/Feb/Mar | 1           | 0     | 0            | 0                | 0                |
| Totals      | 3           | 0     | 0            | 0                | 0                |

# Club Results 2010-2011 Goal, New, Dropped, Gain/Loss 1 0.8 0.6 0.4 0.2 Jul/Aug/Sep Oct/Nov/Dec Jan/Feb/Mar

Dropped

Gain Loss