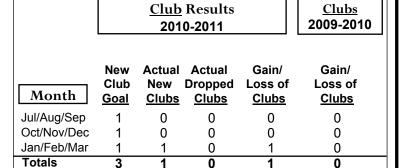

# CLUBS Club Results 2010-2011 New Actual Actual Gain/ Gain/ Club New Dropped Loss of Loss of Goal Clubs Clubs Clubs Clubs Clubs Clubs Clubs Clubs

|             | New<br>Club | New   | Dropped      | Gain/<br>Loss of | Gain/<br>Loss of |
|-------------|-------------|-------|--------------|------------------|------------------|
| Month       | Goal        | Clubs | <u>Clubs</u> | Clubs            | <u>Clubs</u>     |
| Jul/Aug/Sep | 1           | 0     | 0            | 0                | 0                |
| Oct/Nov/Dec | 1           | 0     | 0            | 0                | 0                |
| Jan/Feb/Mar | 1           | 0     | 0            | 0                | 0                |
| Totals      | 3           | 0     | 0            | 0                | 0                |