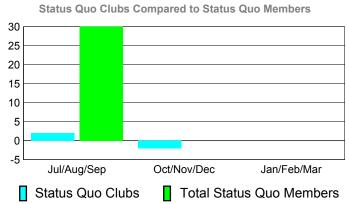

## 2010-2011 GMT Reports for District (or Undistricted) District 411 A KENYA AFRICA

-160

-200

Jul/Aug/Sep

Current Year

**Location: KENYA AFRICA** GMT CA: 6 **GMT: MANOJ SHAH** 

## CLUBS **Club Results** Clubs 2009-2010 2010-2011 New **Actual Actual** Gain/ Gain/ Club New Dropped Loss of Loss of Month Goal Clubs Clubs Clubs Clubs Jul/Aug/Sep 2 -9 0 0 -9 Oct/Nov/Dec 2 -5 -4 3 1 Jan/Feb/Mar 2 2 -1 Totals

-12





## YTD Status Quo Clubs 2010-2011



## MEMBERSHIP Membership Results <u>Membership</u> 2010-2011 2009-2010 Gain/ Net **Actual** Actual Gain/ Memb New **Dropped** Loss of Loss of Month Goal Memb **Memb** Memb Memb Jul/Aug/Sep 50 -224 -172 2 52 Oct/Nov/Dec 75 50 104 -132-28 Jan/Feb/Mar 20 128 -12 116 1 Totals 78 120 284 -368 -84



# **Gender Comparison 2010-2011**

Oct/Nov/Dec

Jan/Feb/Mar

Previous Year



Goal

Actual

## 2010-2011 GMT Reports for District (or Undistricted) District 411 A SEYCHELLES

GMT: MANOJ SHAH Location: SEYCHELLES GMT CA: 6

# CLUBS Club Results 2010-2011 New Actual Actual Gain/ Gain/ Club New Dropped Loss of Loss of Goal Clubs Clubs Clubs Clubs Clubs Clubs Clubs Clubs

|             | New<br>Club | New   | Dropped      | Gain/<br>Loss of | Gain/<br>Loss of |
|-------------|-------------|-------|---