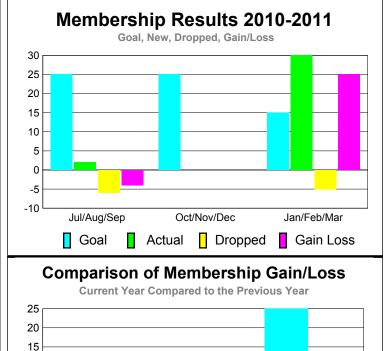

# YTD Status Quo Clubs 2010-2011

|             | <u>N</u>    | <u> Aember</u> | <u>Membership</u> |             |             |  |  |
|-------------|-------------|----------------|-------------------|-------------|-------------|--|--|
|             |             | 201            | 2009-2010         |             |             |  |  |
|             |             |                |                   |             |             |  |  |
|             | Net         | Actual         | Actual            | Gain/       | Gain/       |  |  |
|             | Memb        | New            | Dropped           | Loss of     | Loss of     |  |  |
| Month       | <u>Goal</u> | <u>Memb</u>    | <u>Memb</u>       | <u>Memb</u> | <u>Memb</u> |  |  |
| Jul/Aug/Sep | 25          | 2              | -6                | -4          | -10         |  |  |
| Oct/Nov/Dec | 25          | 0              | 0                 | 0           | 2           |  |  |
| Jan/Feb/Mar | 15          | 30             | -5                | 25          | 1           |  |  |
| Totals      | 65          | 32             | -11               | 21          | -7          |  |  |