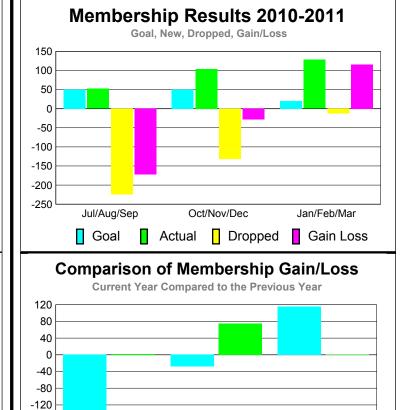

## MEMBERSHIP Membership Results <u>Membership</u> 2010-2011 2009-2010 Gain/ Net **Actual** Actual Gain/ Memb New **Dropped** Loss of Loss of Month Goal Memb **Memb** Memb Memb Jul/Aug/Sep 50 -224 -172 2 52 Oct/Nov/Dec 75 50 104 -132-28 Jan/Feb/Mar 20 128 -12 116 1 Totals 78 120 284 -368 -84