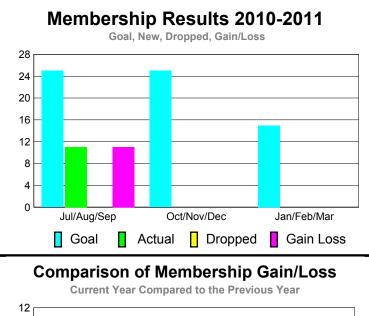

## YTD Status Quo Clubs 2010-2011

| <b>MEMBERSHIP</b> |             |                |                   |                  |                  |  |  |  |
|-------------------|-------------|----------------|-------------------|------------------|------------------|--|--|--|
|                   | <u>N</u>    | <u> Aember</u> | <u>Membership</u> |                  |                  |  |  |  |
|                   |             | 201            | 2009-2010         |                  |                  |  |  |  |
|                   |             |                |                   |                  |                  |  |  |  |
|                   | Net<br>Memb | Actual<br>New  | Actual<br>Dropped | Gain/<br>Loss of | Gain/<br>Loss of |  |  |  |
| Month             | <u>Goal</u> | <u>Memb</u>    | <u>Memb</u>       | <u>Memb</u>      | <u>Memb</u>      |  |  |  |
| Jul/Aug/Sep       | 25          | 11             | 0                 | 11               | 2                |  |  |  |
| Oct/Nov/Dec       | 25          | 0              | 0                 | 0                | 0                |  |  |  |
| Jan/Feb/Mar       | 15          | 0              | 0                 | 0                | 0                |  |  |  |
| Totals            | 65          | 11             | 0                 | 11               | 2                |  |  |  |