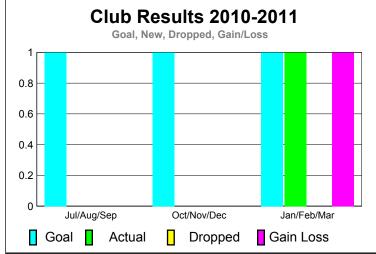

# CLUBS Club Results 2010-2011 New Actual Actual Gain/ Gain/ Club New Dropped Loss of Loss of Goal Clubs Clubs Clubs Clubs Clubs Clubs Clubs Clubs

|             | New<br>Club | New   | Dropped      | Gain/<br>Loss of | Gain/<br>Loss of |
|-------------|-------------|-------|--------------|------------------|------------------|
| Month       | Goal        | Clubs | <u>Clubs</u> | Clubs            | <u>Clubs</u>     |
| Jul/Aug/Sep | 1           | 0     | 0            | 0                | 0                |
| Oct/Nov/Dec | 1           | 0     | 0            | 0                | 0                |
| Jan/Feb/Mar | 1           | 0     | 0            | 0                | 0                |
| Totals      | 3           | 0     | 0            | 0                | 0                |

# Club Results 2010-2011 Goal, New, Dropped, Gain/Loss 1 0.8 0.6 0.4 0.2 Jul/Aug/Sep Oct/Nov/Dec Jan/Feb/Mar

Dropped

Gain Loss