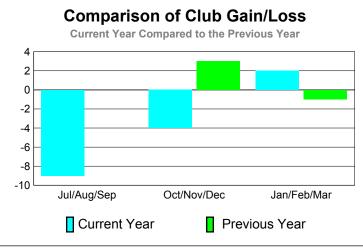

## CLUBS **Club Results** Clubs 2009-2010 2010-2011 New **Actual Actual** Gain/ Gain/ Club New Dropped Loss of Loss of Month Goal Clubs Clubs Clubs Clubs Jul/Aug/Sep 2 -9 0 0 -9 Oct/Nov/Dec 2 -5 -4 3 1 Jan/Feb/Mar 2 2 -1 Totals

-12