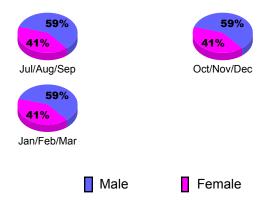

|                  |  |  |  |
|                   | Net<br>Memb | Actual<br>New  | Actual<br>Dropped | Gain/<br>Loss of | Gain/<br>Loss of |  |  |  |
| Month             | <u>Goal</u> | <u>Memb</u>    | <u>Memb</u>       | <u>Memb</u>      | <u>Memb</u>      |  |  |  |
| Jul/Aug/Sep       | 25          | 11             | 0                 | 11               | 2                |  |  |  |
| Oct/Nov/Dec       | 25          | 0              | 0                 | 0                | 0                |  |  |  |
| Jan/Feb/Mar       | 15          | 0              | 0                 | 0                | 0                |  |  |  |
| Totals            | 65          | 11             | 0                 | 11               | 2                |  |  |  |





# **Gender Comparison 2010-2011**



## 2010-2011 GMT Reports for District (or Undistricted) District 411 A ETHIOPIA

10

0

-5 -10

Jul/Aug/Sep

Current Year









# YTD Status Quo Clubs 2010-2011



|             | <u>N</u>    | <u> Aember</u> | <u>Membership</u> |             |             |  |  |
|-------------|-------------|----------------|-------------------|-------------|-------------|--|--|
|             |             | 201            | 2009-2010         |             |             |  |  |
|             |             |                |                   |             |             |  |  |
|             | Net         | Actual         | Actual            | Gain/       | Gain/       |  |  |
|             | Memb        | New            | Dropped           | Loss of     | Loss of     |  |  |
| Month       | <u>Goal</